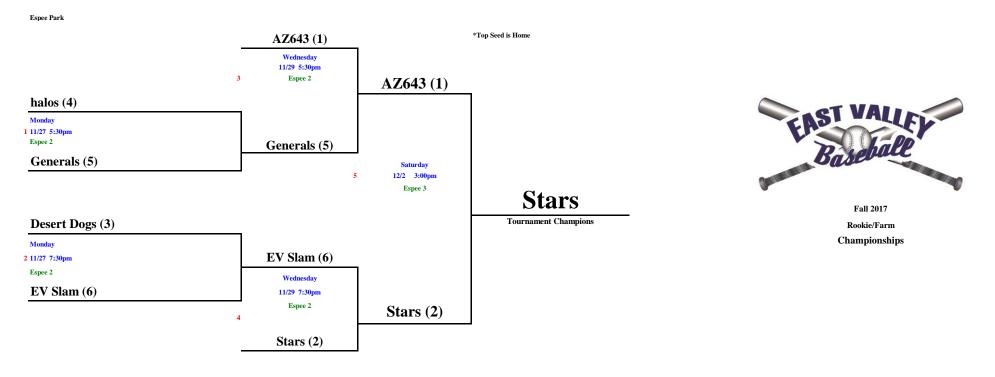

## Rookie/Farm fall Season Championship 2017

| Rookie/Farm Division - Playoff Schedule & Results |         |         |                         |                        |          |       |
|---------------------------------------------------|---------|---------|-------------------------|------------------------|----------|-------|
| Game Date                                         | Time    | Field   | Games                   | Teams                  | Winner   | Score |
| Monday, November 27, 2017                         | 5:30 PM | Espee 2 | Rookie/Farm Game 1 - Ge | enerals at halos       | Generals | 14-6  |
| Monday, November 27, 2017                         | 7:30 PM | Espee 2 | Rookie/Farm Game 2 - EV | / Slam at Desert Dogs  | EV Slam  | 7-4   |
| Wednesday, November 29, 2017                      | 5:30 PM | Espee 2 | Rookie/Farm Game 3 - Ge | enerals at AZ643       | AZ643    | 1-0   |
| Wednesday, November 29, 2017                      | 7:30 PM | Espee 2 | Rookie/Farm Game 4 - EV | / Slam at Stars        | Stars    | 4-0   |
| Saturday, December 2, 2017                        | 3:00 PM | Espee 3 | Rookie/Farm Champion    | nship - Stars at AZ643 | Stars    | 3-1   |